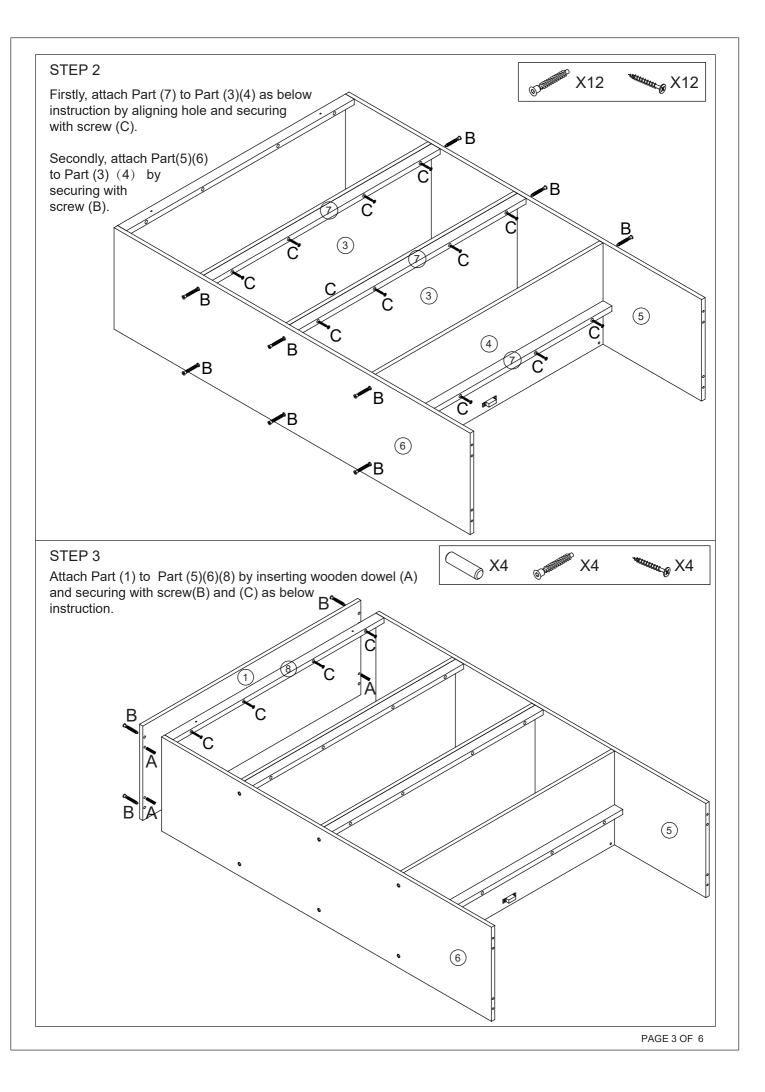

IS WILL FADE.

## MAXIMUM SAFE LOAD: 15KG FOR EACH SHELF.

| 1 Hardware List |   |   |         |       |              |   |         |       |              |   |         |       |
|-----------------|---|---|---------|-------|--------------|---|---------|-------|--------------|---|---------|-------|
|                 |   | А | 6x30mm  | 28pcs | O TAMAMAN    | В | 7x50mm  | 20pcs | ACCOLOGIC DA | С | M4x40mm | 18pcs |
|                 |   | D | M3x12mm | 10pcs | (1) IIIIIIII | E | M4x35mm | 4pcs  |              | F |         | 2pcs  |
|                 | g | G |         | 4pcs  | (Z)MMM       | Н | M3x18mm | 8pcs  | $\bigcirc$   | I |         | 16pcs |
|                 | Ø | J |         | 2pcs  |              | к |         | 2pcs  |              | L |         | 1рс   |

# 2 Parts List











PAGE 5 OF 6