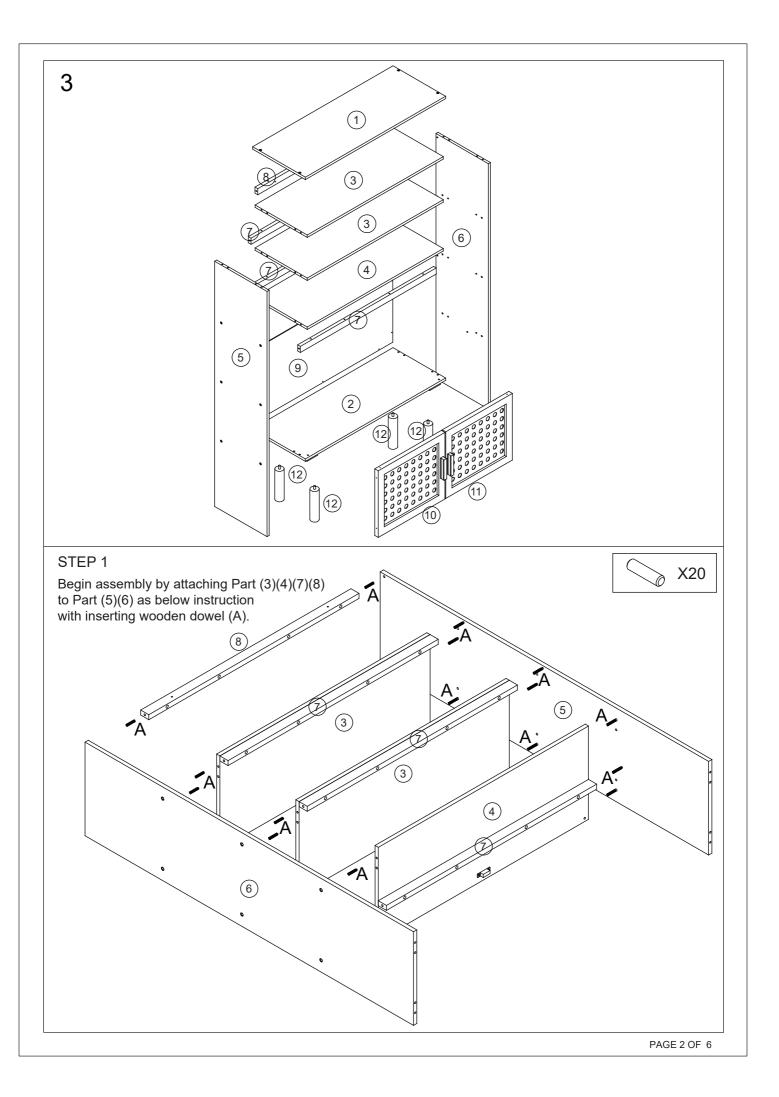

THIS WILL FADE.

## MAXIMUM SAFE LOAD: 15KG FOR EACH SHELF.

| 1 Hardware List |   |   |         |       |              |   |         |       |              |   |         |       |
|-----------------|---|---|---------|-------|--------------|---|---------|-------|--------------|---|---------|-------|
|                 |   | А | 6x30mm  | 28pcs | O TAMAMAN    | В | 7x50mm  | 20pcs | ACCOLOGIC DA | С | M4x40mm | 18pcs |
|                 |   | D | M3x12mm | 10pcs | (1) IIIIIIII | E | M4x35mm | 4pcs  |              | F |         | 2pcs  |
|                 | g | G |         | 4pcs  | (Z)MMM       | Н | M3x18mm | 8pcs  | $\bigcirc$   | I |         | 16pcs |
|                 | Ø | J |         | 2pcs  |              | к |         | 2pcs  |              | L |         | 1рс   |

# 2 Parts List











PAGE 5 OF 6