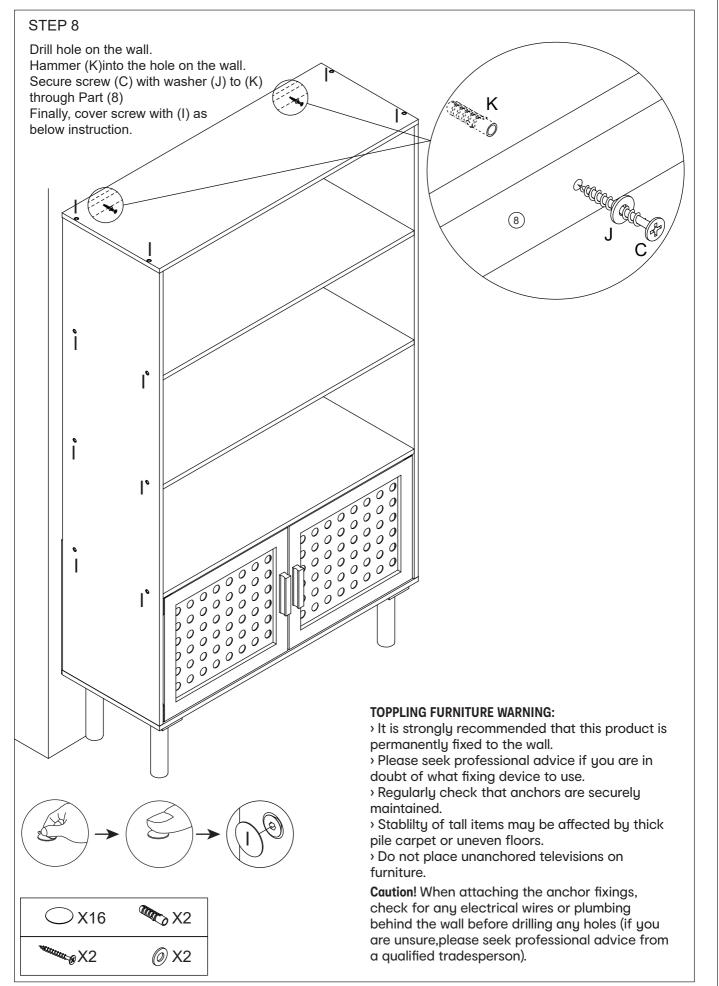

## MAXIMUM SAFE LOAD: 15KG FOR EACH SHELF.

| 1 Hardware List |   |   |         |       |              |   |         |       |              |   |         |       |
|-----------------|---|---|---------|-------|--------------|---|---------|-------|--------------|---|---------|-------|
|                 |   | А | 6x30mm  | 28pcs | O TAMAMAN    | В | 7x50mm  | 20pcs | ACCOLOGIC DA | С | M4x40mm | 18pcs |
|                 |   | D | M3x12mm | 10pcs | (1) IIIIIIII | E | M4x35mm | 4pcs  |              | F |         | 2pcs  |
|                 | g | G |         | 4pcs  | (Z)MMM       | Н | M3x18mm | 8pcs  | $\bigcirc$   | I |         | 16pcs |
|                 | Ø | J |         | 2pcs  |              | к |         | 2pcs  |              | L |         | 1рс   |

# 2 Parts List

PAGE 5 OF 6