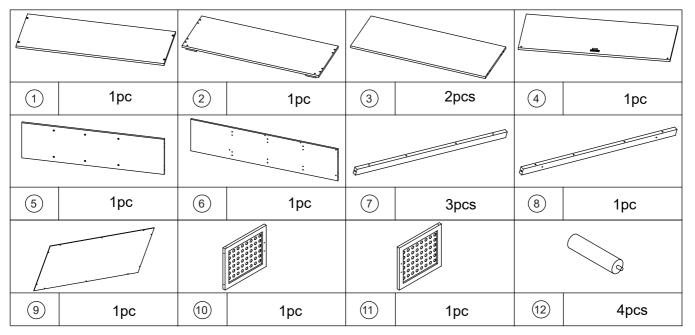

D THIS WILL FADE.

## MAXIMUM SAFE LOAD: 15KG FOR EACH SHELF.

| 1 Hardware List |   |   |         |       |              |   |         |       |              |   |         |       |
|-----------------|---|---|---------|-------|--------------|---|---------|-------|--------------|---|---------|-------|
|                 |   | А | 6x30mm  | 28pcs | O TAMAMAN    | В | 7x50mm  | 20pcs | ACCOLOGIC DA | С | M4x40mm | 18pcs |
|                 |   | D | M3x12mm | 10pcs | (1) IIIIIIII | E | M4x35mm | 4pcs  |              | F |         | 2pcs  |
|                 | g | G |         | 4pcs  | (Z)MMM       | Н | M3x18mm | 8pcs  | $\bigcirc$   | I |         | 16pcs |
|                 | Ø | J |         | 2pcs  |              | к |         | 2pcs  |              | L |         | 1рс   |

# 2 Parts List











PAGE 5 OF 6