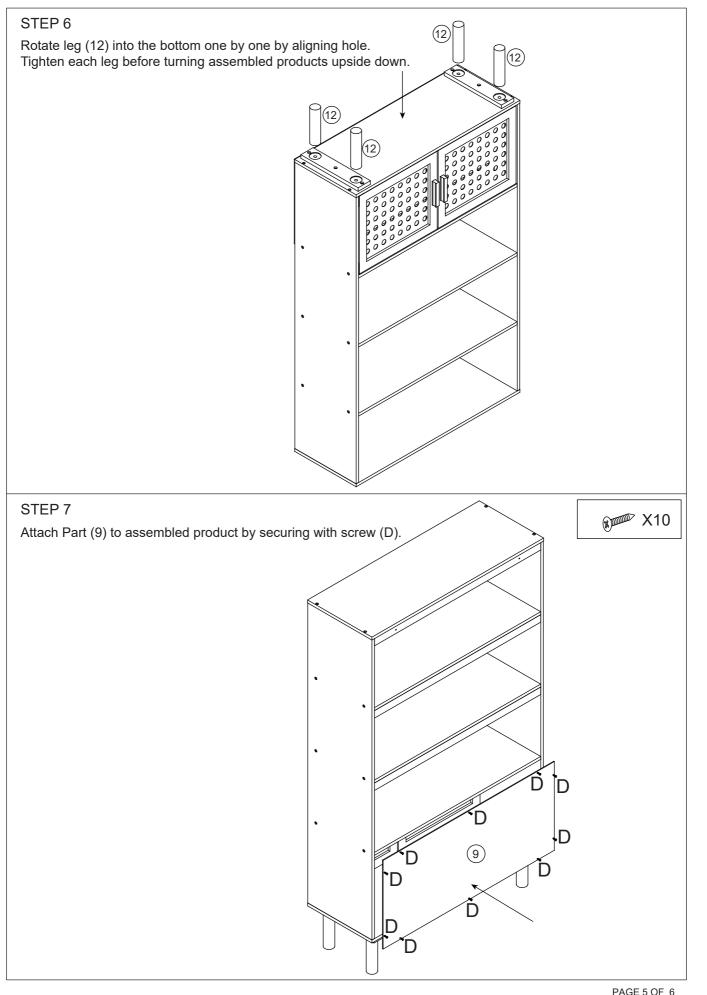

ILL FADE.

## MAXIMUM SAFE LOAD: 15KG FOR EACH SHELF.

| 1 Hardware List |   |   |         |       |              |   |         |       |              |   |         |       |
|-----------------|---|---|---------|-------|--------------|---|---------|-------|--------------|---|---------|-------|
|                 |   | А | 6x30mm  | 28pcs | O TAMAMAN    | В | 7x50mm  | 20pcs | ACCOLOGIC DA | С | M4x40mm | 18pcs |
|                 |   | D | M3x12mm | 10pcs | (1) IIIIIIII | E | M4x35mm | 4pcs  |              | F |         | 2pcs  |
|                 | g | G |         | 4pcs  | (Z)MMM       | Н | M3x18mm | 8pcs  | $\bigcirc$   | I |         | 16pcs |
|                 | Ø | J |         | 2pcs  |              | к |         | 2pcs  |              | L |         | 1рс   |

# 2 Parts List











PAGE 5 OF 6