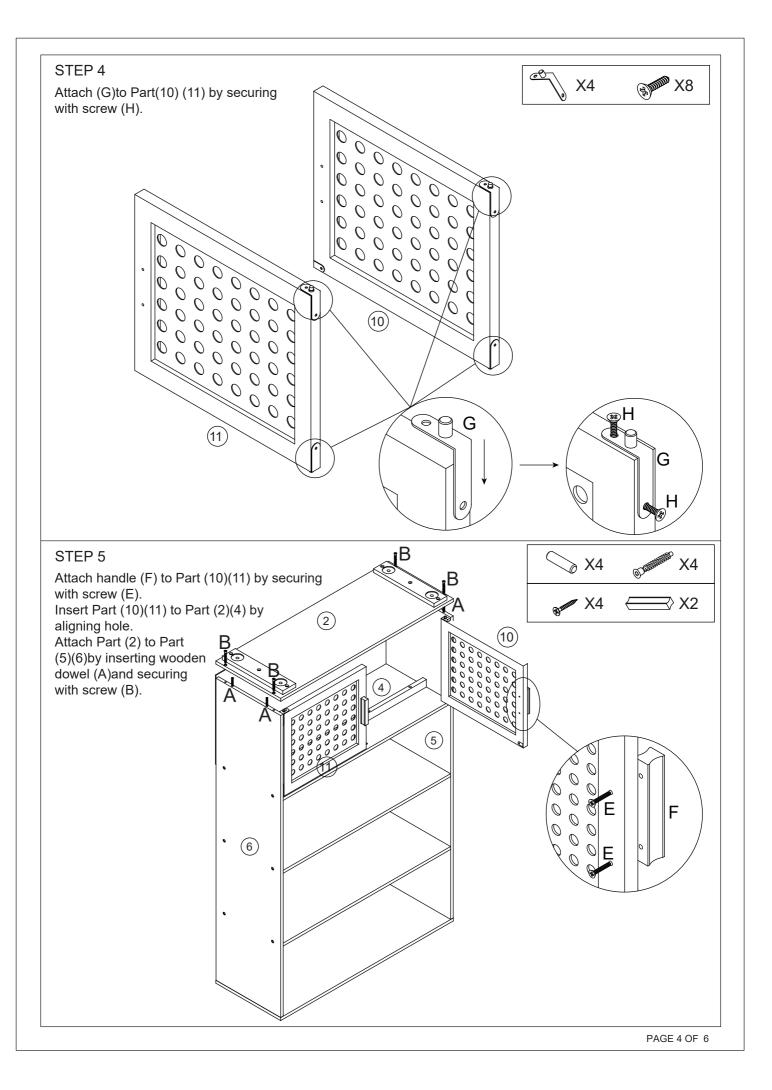

WILL FADE.

## MAXIMUM SAFE LOAD: 15KG FOR EACH SHELF.

| 1 Hardware List |   |   |         |       |              |   |         |       |              |   |         |       |
|-----------------|---|---|---------|-------|--------------|---|---------|-------|--------------|---|---------|-------|
|                 |   | А | 6x30mm  | 28pcs | O TAMAMAN    | В | 7x50mm  | 20pcs | ACCOLOGIC DA | С | M4x40mm | 18pcs |
|                 |   | D | M3x12mm | 10pcs | (1) IIIIIIII | E | M4x35mm | 4pcs  |              | F |         | 2pcs  |
|                 | g | G |         | 4pcs  | (Z)MMM       | Н | M3x18mm | 8pcs  | $\bigcirc$   | I |         | 16pcs |
|                 | Ø | J |         | 2pcs  |              | к |         | 2pcs  |              | L |         | 1рс   |

# 2 Parts List











PAGE 5 OF 6